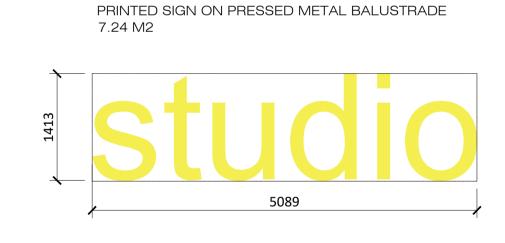

#### SIGNAGE AREA TABLE

| SIGN 01 | 7.24 m2  |  |
|---------|----------|--|
| SIGN 02 | 3.38 m2  |  |
| SIGN 03 | 5.42 m2  |  |
|         |          |  |
| TOTAL   | 16.04 m2 |  |

A 26.04.2024 OVERALL HEIGHT OF THE EXTENTION AMENDED GPS
REV DATE DESCRIPTION BY