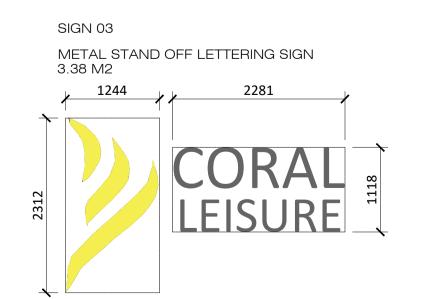

#### SIGNAGE AREA TABLE

| SIGN 01 | 7.24 m2  |  |
|---------|----------|--|
| SIGN 02 | 3.38 m2  |  |
| SIGN 03 | 5.42 m2  |  |
|         |          |  |
| TOTAL   | 16.04 m2 |  |

A 26.04.2024 OVERALL HEIGHT OF THE EXTENTION AMENDED GPS
REV DATE DESCRIPTION BY