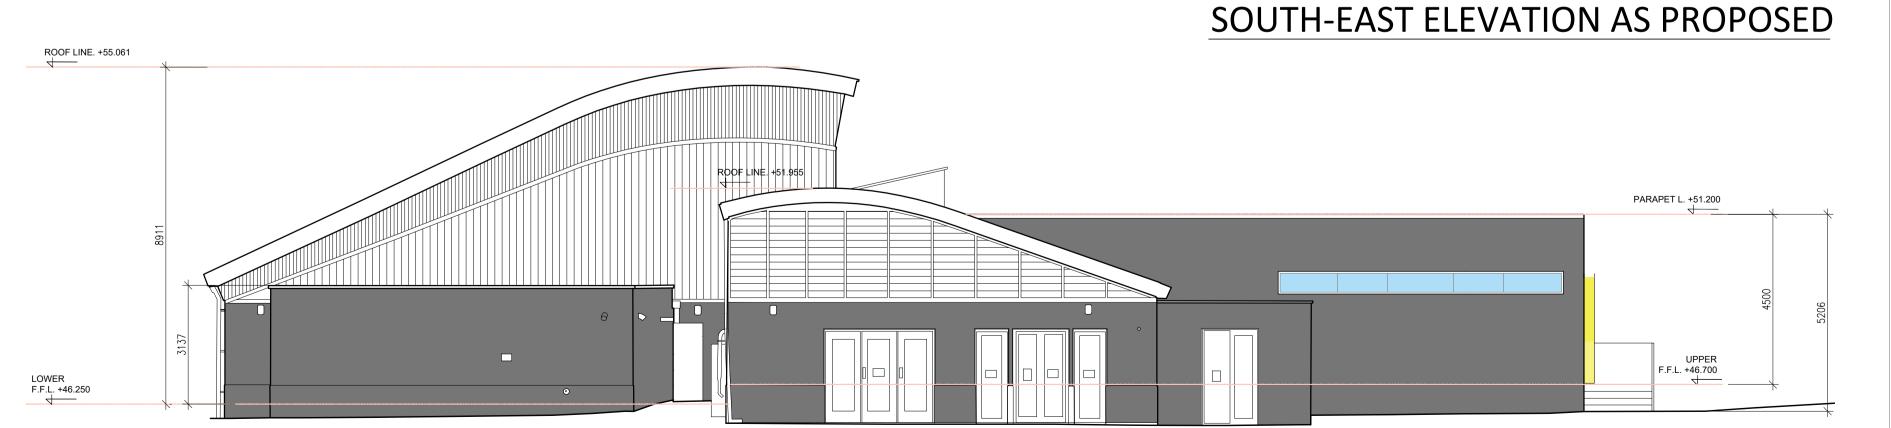

## NORTH-EAST ELEVATION AS PROPOSED

### SOUTH-WEST ELEVATION AS PROPOSED

SIGN 02
PRINTED SIGN ON PRESSED METAL BALUSTRADE 3.38 M2

NORTH-WEST ELEVATION AS PROPOSED

#### **FINISHES**

NEW ROOF: FLAT ROOF WITH PARAPET, BITUMEN FINISH

NEW WINDOWS TO BE POLYESTER
POWDERCOATED ALUMINIUM WINDOWS
GREY TO MATCH EXISTING AESTHETIC
WITH PRESSED METAL FEATURE SURROUND IN
SULPHUR YELLOW RAL TBC

NEW EXTERNAL WALLS; PAINTED RENDER IN DARK GREY. COLOUR TBC

EXISTING EXTERNAL WALLS TO BE REPAINTED IN DARK GREY. COLOUR TBC

EXISTING METAL CLADDING TO BE CLEANED AND REPAIRED

NEW SIGNAGE TBC

#### SIGNAGE AREA TABLE

| SIGN 01 | 7.24 m2  |  |
|---------|----------|--|
| SIGN 02 | 3.38 m2  |  |
| SIGN 03 | 5.42 m2  |  |
|         |          |  |
| TOTAL   | 16.04 m2 |  |

A 26.04.2024 OVERALL HEIGHT OF THE EXTENTION AMENDED GPS
REV DATE DESCRIPTION BY

### WICKLOW COUNTY COUNCIL

| ELEVATION               | DRAWN E  | BY LBD             |                        |          |
|-------------------------|----------|--------------------|------------------------|----------|
|                         | CHECKED  | BY SS              |                        |          |
| AS PROPOS               | APPROVE  | D BY               |                        |          |
| PROJECT NO. <b>5644</b> | SUITABIL | TY <b>PLANNING</b> | STATUS                 | PART 8   |
| SCALE 1;100             | SHEET    | A1                 | DATE <b>29.01.2024</b> |          |
| DRAWING NO.             |          |                    |                        | REVISION |
| (01) 009                |          |                    |                        | Α        |