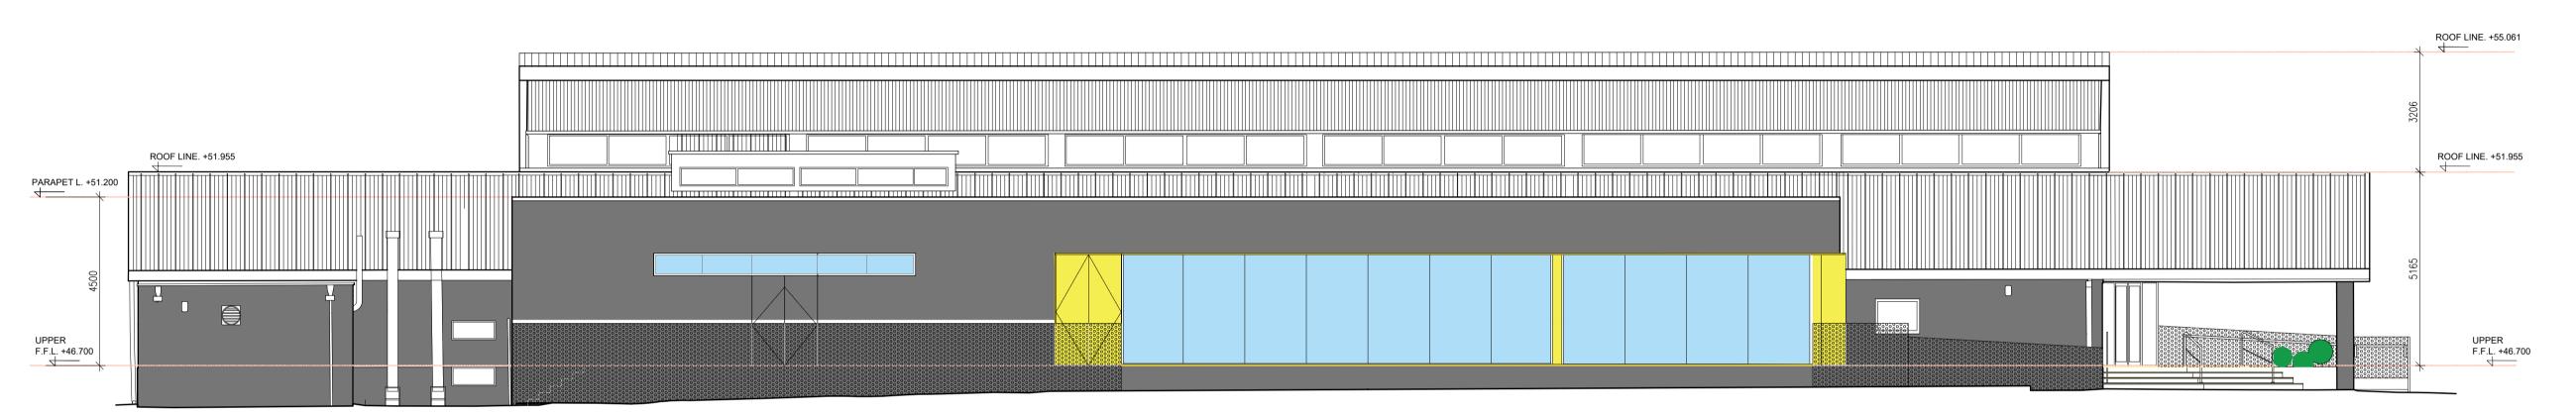

### SOUTH-WEST ELEVATION AS PROPOSED

SIGN 02
PRINTED SIGN ON PRESSED METAL BALUSTRADE 3.38 M2

NORTH-WEST ELEVATION AS PROPOSED

#### **FINISHES**

NEW ROOF: FLAT ROOF WITH PARAPET, BITUMEN FINISH

NEW WINDOWS TO BE POLYESTER
POWDERCOATED ALUMINIUM WINDOWS
GREY TO MATCH EXISTING AESTHETIC
WITH PRESSED METAL FEATURE SURROUND IN
SULPHUR YELLOW RAL TBC

NEW EXTERNAL WALLS; PAINTED RENDER IN DARK GREY. COLOUR TBC

EXISTING EXTERNAL WALLS TO BE REPAINTED IN DARK GREY. COLOUR TBC

EXISTING METAL CLADDING TO BE CLEANED AND REPAIRED

NEW SIGNAGE TBC

#### SIGNAGE AREA TABLE

| SIGN 01 | 7.24 m2  |  |
|---------|----------|--|
| SIGN 02 | 3.38 m2  |  |
| SIGN 03 | 5.42 m2  |  |
|         |          |  |
| TOTAL   | 16.04 m2 |  |

A 26.04.2024 OVERALL HEIGHT OF THE EXTENTION AMENDED GPS
REV DATE DESCRIPTION BY