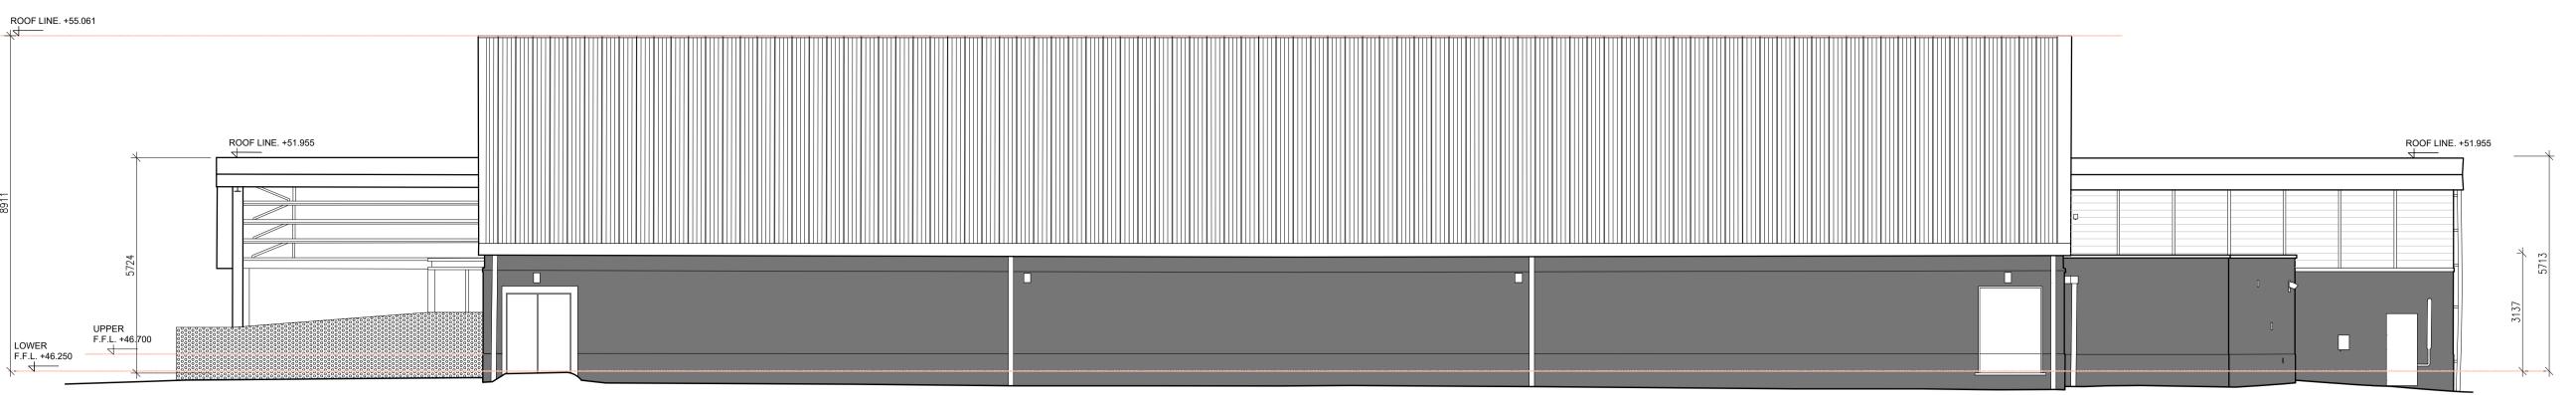

## NORTH-EAST ELEVATION AS PROPOSED

#### **FINISHES**

NEW ROOF: FLAT ROOF WITH PARAPET, BITUMEN FINISH

NEW WINDOWS TO BE POLYESTER
POWDERCOATED ALUMINIUM WINDOWS
GREY TO MATCH EXISTING AESTHETIC
WITH PRESSED METAL FEATURE SURROUND IN
SULPHUR YELLOW RAL TBC

NEW EXTERNAL WALLS; PAINTED RENDER IN DARK GREY. COLOUR TBC

EXISTING EXTERNAL WALLS TO BE REPAINTED IN DARK GREY. COLOUR TBC

EXISTING METAL CLADDING TO BE CLEANED AND REPAIRED

NEW SIGNAGE TBC