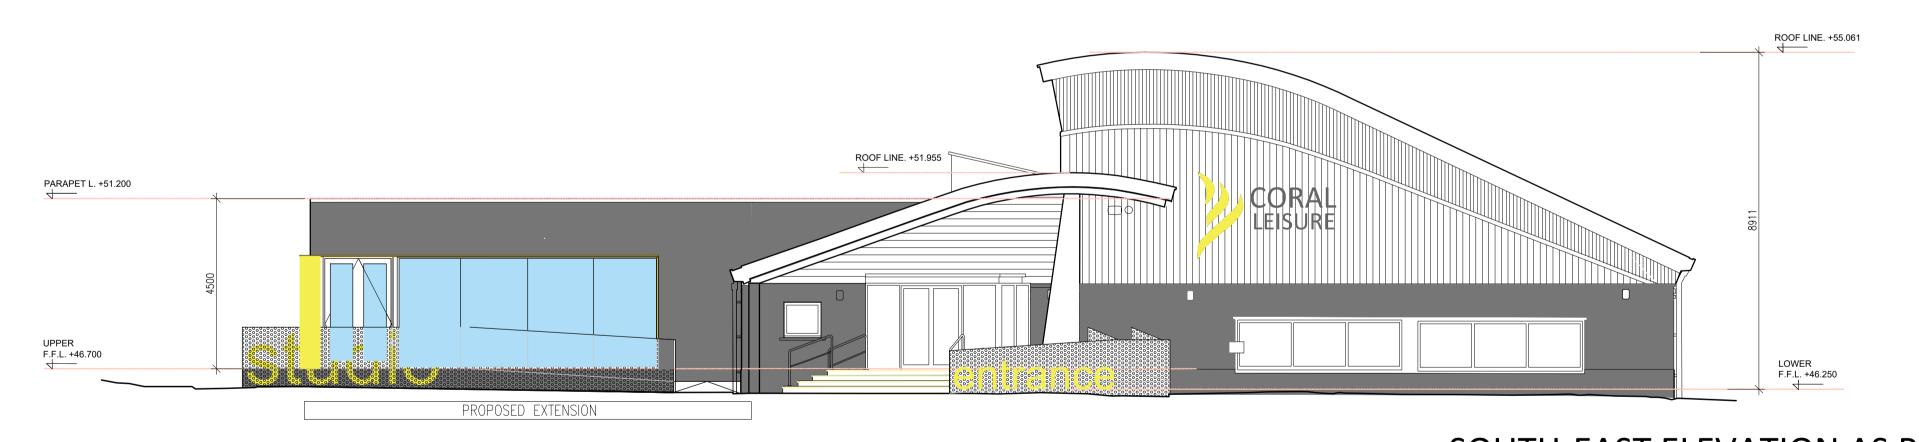

## NORTH-EAST ELEVATION AS PROPOSED

### SOUTH-WEST ELEVATION AS PROPOSED

SIGN 02
PRINTED SIGN ON PRESSED METAL BALUSTRADE 3.38 M2

NORTH-WEST ELEVATION AS PROPOSED

#### **FINISHES**

NEW ROOF: FLAT ROOF WITH PARAPET, BITUMEN FINISH

NEW WINDOWS TO BE POLYESTER
POWDERCOATED ALUMINIUM WINDOWS
GREY TO MATCH EXISTING AESTHETIC
WITH PRESSED METAL FEATURE SURROUND IN
SULPHUR YELLOW RAL TBC

NEW EXTERNAL WALLS; PAINTED RENDER IN DARK GREY. COLOUR TBC

EXISTING EXTERNAL WALLS TO BE REPAINTED IN DARK GREY. COLOUR TBC

EXISTING METAL CLADDING TO BE CLEANED AND REPAIRED

NEW SIGNAGE TBC

#### SIGNAGE AREA TABLE

| SIGN 01 | 7.24 m2  |  |
|---------|----------|--|
| SIGN 02 | 3.38 m2  |  |
| SIGN 03 | 5.42 m2  |  |
|         |          |  |
| TOTAL   | 16.04 m2 |  |

A 26.04.2024 OVERALL HEIGHT OF THE EXTENTION AMENDED GPS
REV DATE DESCRIPTION BY